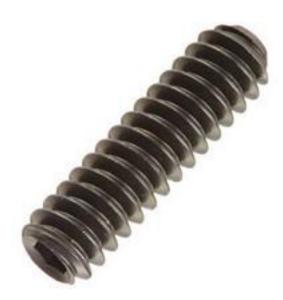

# RS Pro Hex Socket Set Steel Black, Self-Colour Socket Screw, M5 x 10mm

RS Stock No: 529-983

#### **Product Details**

RS Pro socket screw is of size M5 x 10 mm, features steel construction with black and self-colour finish for long-lasting durability. This socket screw has hex socket set head shape and metric thread type.

#### **Features and Benefits**

- Steel construction with black and self-colour finish
- Metric threaded socket set screw
- Hex socket set head shape