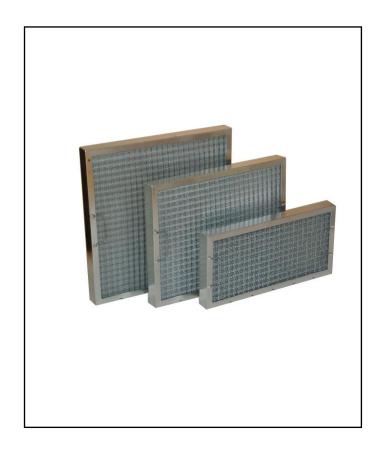

## **Product Description**

Mesh grease filters are designed to reduce the grease generated in cooking from traveling into the extraction ductwork.