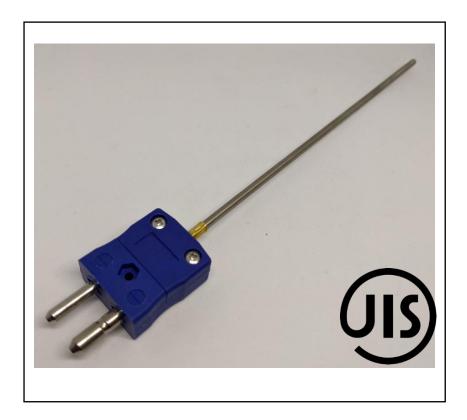

# JIS Mineral Insulated Thermocouple 1.5mm x 150mm with Standard Thermocouple Plug

RS Stock No.: 2394578

RS Professionally Approved Products bring to you professional quality parts across all product categories. Our product range has been tested by engineers and provides a comparable quality to the leading brands without paying a premium price.

## **General Specifications**

| Thermocouple Type             | Type K                                                             |  |  |
|-------------------------------|--------------------------------------------------------------------|--|--|
| Temperature Measurement Range | +1100°C                                                            |  |  |
| Construction                  | Mineral insulated Thermocouple, Hot junction insulated from sheath |  |  |
| Standards Met                 | JIS (Japanese Industrial Standards)                                |  |  |
| Termination                   | Standard Plug                                                      |  |  |

## **Mechanical Specifications**

| Probe Diameter      | 1.5mm                      |  |  |
|---------------------|----------------------------|--|--|
| Probe Length        | 150mm                      |  |  |
| Probe Body Material | Stainless steel 310 sheath |  |  |
| Termination Type    | Standard Plug              |  |  |