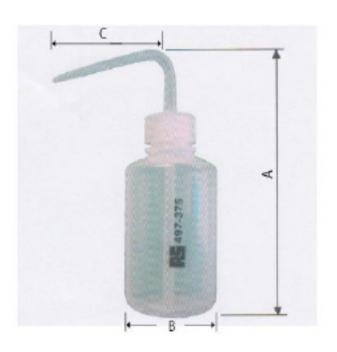

## Datasheet RS Pro Translucent Squeeze Bottle 225mL

| Α     | В    | С    | Capacity |
|-------|------|------|----------|
| 158mm | 60mm | 70mm | 225ml    |