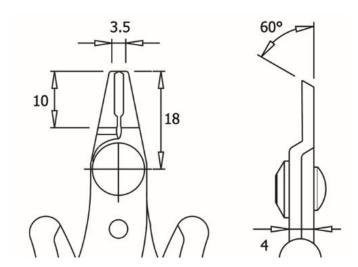

## **FEATURES**

- Micro head. Flush cut with small cutting edges angled at 60°.
- ESD-safe version
- For copper wire max Ø 0.64 mm or soft material
- Ergonomic anti-slip bicomponent handle for a safe, light and comfortable grip
- Anti-reflection phosphating surface treatment
- Laser marking
- Made in Italy

#### **General Specifications**

| Cutter Type      | Micro head. Flush cut.                                   |
|------------------|----------------------------------------------------------|
| Non-Sparking     | Yes                                                      |
| Tip Style        | Flush cut angled at 60°. Micro head size                 |
| Material         | Carbon steel                                             |
| Number Of Pieces | 1                                                        |
| Finish           | Anti-reflection phosphating surface treatment, grey grip |

#### **Mechanical Specifications**

| Overall Length  | 132 mm |
|-----------------|--------|
| Cutting Force   | 2 kg   |
| Weight          | 50 g   |
| Steel Thickness | 2 mm   |
| Nose Angle      | 60°    |