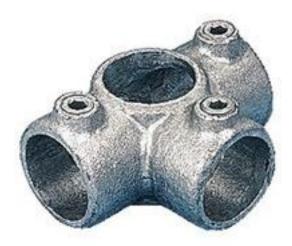

### **RS Pro Round Tube T-Connector, Strut Profile Type 2**

RS Stock No: 424-4664

#### **Product Details**

RS Pro strut profile type 2 round tube T-connector is generally used in storage structures to tie a centre upright to four horizontal tubes, all at 90° to the upright.