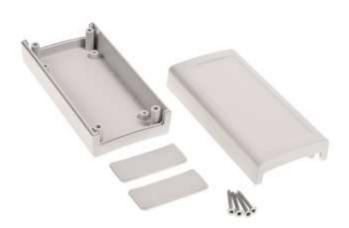

#### **Product Details**

Enclosure with side panels is made of light gray ABS. The enclosure has front and read panel it provides IP53 and IK07 protection rating, it is ideal for applications that doesn't require hermetic seal.

### **Features and Benefits**

- Made of ABS
- Available in light gray color
- Protection against liquids and solid objects: IP53 rating
- Shock protection level: IK07 rating
- Side panels for easy customization
- Supplied with four screws for assembly