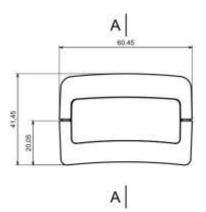

rspro.com

| Category               | Enclosures With side panels |
|------------------------|-----------------------------|
| Туре                   | Full                        |
| Material               | ABS                         |
| Variant                | Without gasket              |
| Height                 | 40.2 mm                     |
| Width                  | 60.7 mm                     |
| Length                 | 120.8 mm                    |
| Color                  | Light gray                  |
| Protection level       | IP53                        |
| Shock protection level | IK07                        |
| Standards Met          | RoHS Compliant              |
| Accessories            | Screw 3/30: 4.0 pcs         |
| Certificate number     | CE/031/18                   |