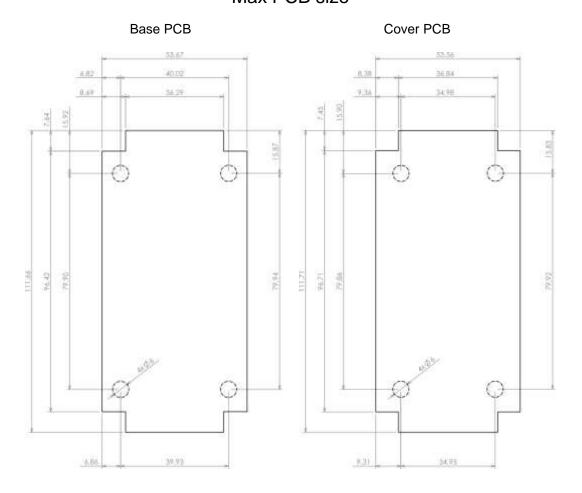

#### Max PCB size

Dashed line shows outline of the mounting boss under PCB board Recommended mounting holes diameter Ø3,5mm All dimensions are given within +/-0,5mm tolerance