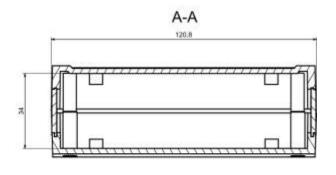

rspro.com

| Category               | Enclosures With side panels |
|------------------------|-----------------------------|
| Туре                   | Full                        |
| Material               | ABS                         |
| Variant                | Without gasket              |
| Height                 | 40.2 mm                     |
| Width                  | 60.7 mm                     |
| Length                 | 120.8 mm                    |
| Color                  | Light gray                  |
| Protection level       | IP53                        |
| Shock protection level | IK07                        |
| Standards Met          | RoHS Compliant              |
| Accessories            | Screw 3/30: 4.0 pcs         |
| Certificate number     | CE/031/18                   |