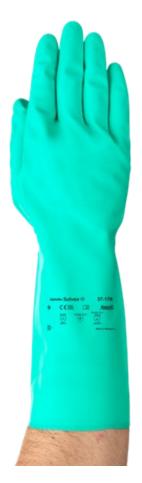

## AlphaTec® Solvex®

# Versatile unlined 15 mil chemical glove ,performing across a diverse range of applications

- High performance nitrile compound ,providing an outstanding combination of chemical resistance and strength for optimal results in wet or dry work environments
- The glove offers a far superior snag, puncture and abrasion protection compared with rubber or neoprene gloves
- High levels of flexibility, comfort and dexterity Will not swell, weaken or degrade, and does not promote contact dermatitis

### 37-176