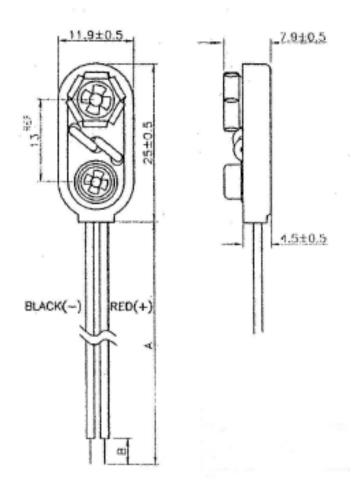

**Product Description** 

The RS PRO battery holder is suitable for 9V SNAP battery and has 6 prong SNAP terminal.

| General Specifications |                            |
|------------------------|----------------------------|
| For Battery Size       | 9V                         |
|                        | UL1007 AWG#26              |
| Wire                   | Black & Red A: 150MM ± 5MM |
|                        | Strip & Tin B: 5MM ± 1MM   |
| Terminal               | With 6 Prong Snap Terminal |
| Material               | ABS, Resin, Black Color    |

### 1. Preface:

The purpose of this product specification is to Dimension and drawing

#### Measure: mm