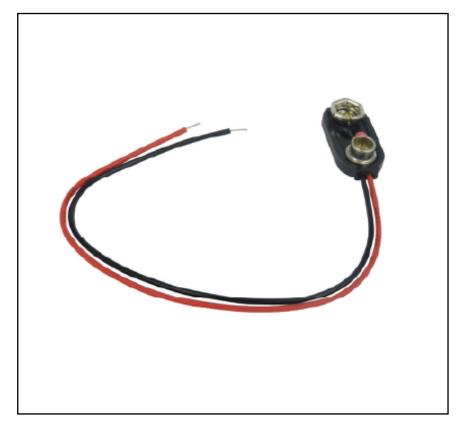

**Product Description** 

The RS PRO battery holder is suitable for 9V SNAP battery and has 6 prong SNAP terminal.

| General Specifications |                            |
|------------------------|----------------------------|
| For Battery Size       | 9V                         |
|                        | UL1007 AWG#26              |
| Wire                   | Black & Red A: 150MM ± 5MM |
|                        | Strip & Tin B: 5MM ± 1MM   |
| Terminal               | With 6 Prong Snap Terminal |
| Material               | ABS, Resin, Black Color    |