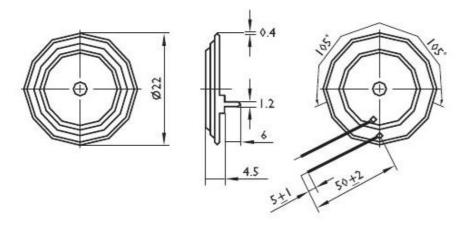

# Datasheet 90dB Piezo PCB Transducer

## RS Stock number 485-8869



#### **Specifications:**

Rated voltage (Vp-p square wave): 15Vp-p
Operating Voltage: 1-30Vp-p
Rated Current at Rated Voltage: ≤5mA
Sound Output at 4300Hz at 10cm at Rated Voltage: ≥90dB

Resonant Frequency:  $4300\pm500$ Hz
Operating Temperature:  $-20^{\circ}$ C to  $+60^{\circ}$ C
Storage Temperature:  $-30^{\circ}$ C to  $+70^{\circ}$ C
Lead Wire: UL1571 AWG32

Leads: Fitted with Flying Leads

Weight: 2g
Housing Material: Brass
Drive Type: External
Mounting Type: Panel Mount
Tone Type: Continuous

Please note that this product requires additional electronic circuitry to operate as a sounder.



# **ENGLISH**

### **Dimensions:**



Dimensions Unit: mm

Tolerance: ±0.5mm