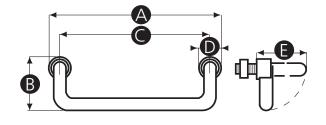

#### Info

This handle has a 90 degree folding action. Used where minimal protrusion is required.

| Part No. | Α   | В  | С   | D  | E  | Thread size | Thread<br>length<br>(mm) |
|----------|-----|----|-----|----|----|-------------|--------------------------|
| 237637   | 116 | 42 | 100 | 16 | 51 | M10         | 15                       |
| 237479   | 138 | 42 | 120 | 18 | 51 | M10         | 15                       |
| 237485   | 198 | 42 | 180 | 18 | 51 | M10         | 15                       |