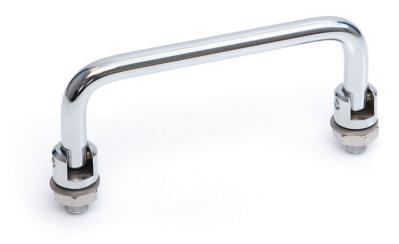

# **Chrome Plated Steel Bridge Handle**

**ENGLISH** 

# **Fixing Type**

Male thread with nuts for fixing from above.

### Material

Chrome plated steel

#### **Finish**

Highly polished

#### Thread

Male thread

# **Thread Material**

Zinc plated steel