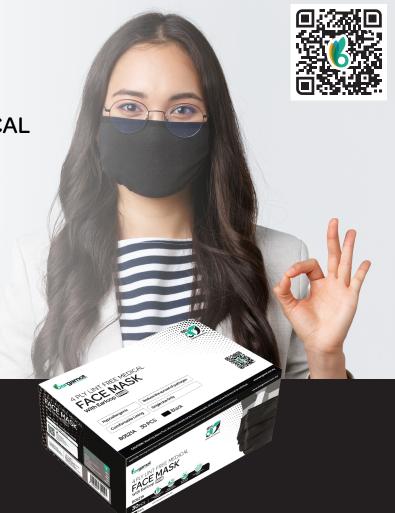

**B0521A** 4 PLY LINT FREE MEDICAL

**BLACK FACE MASK (Earloop)** 

4 Ply Lint Free Medical Facemask with Earloop is now available in a sleek and sophisticated black color. This facemask stands out not only for its elegant appearance but also for its premium quality material. It is made from Lint Free Fabric which is designed for extended providing reliable protection without sacrificing comfort.