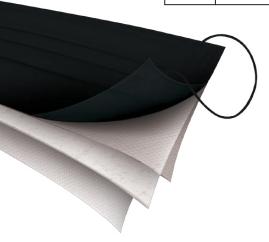

## **PHYSICAL DIMENSION**

| LAYER        | FEATURE                          |  |
|--------------|----------------------------------|--|
| Outer Layer  | Fluid Resistance Layer           |  |
| Third Layer  | Polypropylene Spunbond Non-Woven |  |
| Second Layer | Meltblown Filtration Layer       |  |
| Inner Layer  | Lint-free and Water Absorbent    |  |