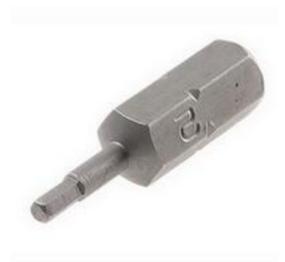

## RS Pro Chrome Vanadium Steel 2 mm Hexagon Bit

RS Stock No: 618-954

#### **Product Details**

RS Pro hexagon bit is made of chrome vanadium steel and it has a size of 2 mm. This tool bit is used to drive slotted and Supadriv/Pozidriv screws, hexagon and torx socket screws. All bits have a hexagon shaft section (in. across flats) with notches, which enable them to locate and latchinto the appropriate driver.

### **Features and Benefits**

- 2 mm bit
- Hexagon head
- Chrome vanadium steel construction with grey rustproof finish