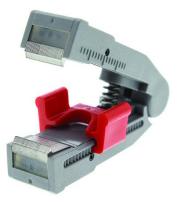

# Stock No: 243-263 RS Pro Replacement Jaw Replacement Jaw For Use With $0.2 \rightarrow 6$ sq.mm Fully Automatic Wire Strippers

#### **RS Automatic Wire Stripper**

Professional fully automatic self adjusting wires stripper for use with round, oval and fat wire and cables

Precision carbon steel laminated stripping blades

Compact pistol grip design for increased control and a smooth stripping action

Adjustable sliding wire stop to preset exact stripping lengths

Shielded cutter for safety

Constructed from high grade polymers and Carbon Steel for durability and long tool life