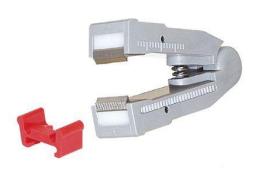

# Stock No: 243-263 RS Pro Replacement Jaw Replacement Jaw For Use With $0.2 \rightarrow 6$ sq.mm Fully Automatic Wire Strippers

#### **RS Automatic Wire Stripper**

Professional fully automatic self adjusting wires stripper for use with round, oval and fat wire and cables

Precision carbon steel laminated stripping blades

Compact pistol grip design for increased control and a smooth stripping action

Adjustable sliding wire stop to preset exact stripping lengths

Shielded cutter for safety

Constructed from high grade polymers and Carbon Steel for durability and long tool life