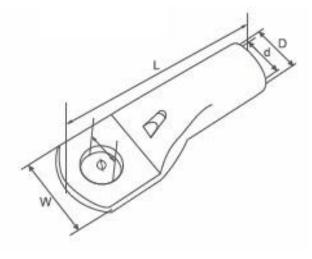

## **Specification**

**MATERIAL:** HIGH CONDUCTIVITY COPPER TO BS2871

**PURITY: >99.9%** 

**COATING:** TIN

**Features: CHAMFERED ENTRY** 

**Dimensions** 

| RS CODE | SIZE  | STUD | Ф   | D   | 4 | W    | L    |
|---------|-------|------|-----|-----|---|------|------|
|         | (mm)² |      |     |     |   |      |      |
| 8417598 | 6     | 6    | 6.5 | 5.9 | 4 | 11   | 24.6 |
| 8417608 |       | 8    | 8.3 | 5.9 | 4 | 12.5 | 27.3 |