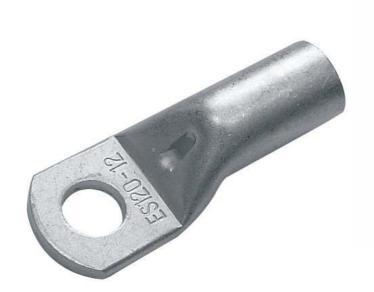

## CHAMFERED ENTRY COPPER TUBE TERMINALS

## **Specification**

**MATERIAL:** HIGH CONDUCTIVITY COPPER TO BS2871

**PURITY: >99.9%** 

**COATING:** TIN

**Features: CHAMFERED ENTRY** 

**Dimensions** 

| RS CODE | SIZE  | STUD | Ф   | D   | 4 | W    | L    |
|---------|-------|------|-----|-----|---|------|------|
|         | (mm)² |      |     |     |   |      |      |
| 8417598 | 6     | 6    | 6.5 | 5.9 | 4 | 11   | 24.6 |
| 8417608 |       | 8    | 8.3 | 5.9 | 4 | 12.5 | 27.3 |