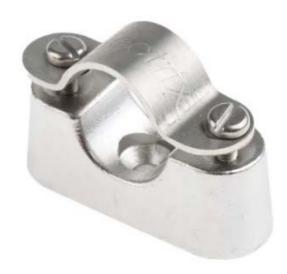

## **Product Description**

From RS Pro, these robust and reliable saddle clamps present a dependable cable management solution. With a screw hole for affixing to almost any surface, these versatile saddle clamps can hold pipes and cables in place securely. Once the base is affixed to a horizontal or vertical surface, the clamping element can be screwed down to tightly secure, cables, pipes and hoses with a 20 mm diameter.