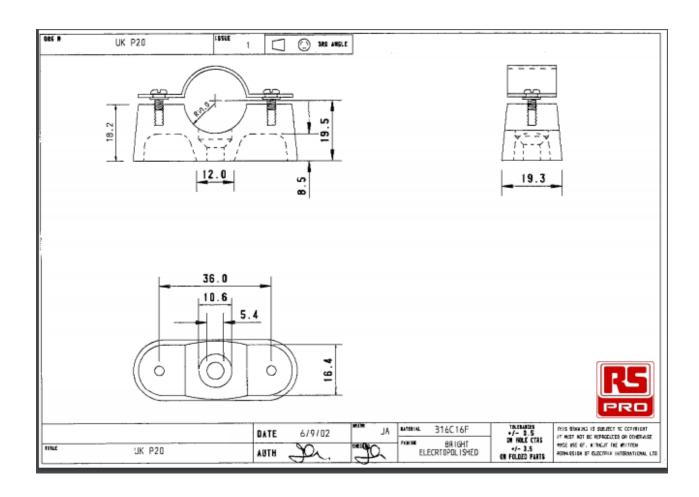

### **General Specifications**

| Material               | 316 Stainless Steel                                                                                                                                                                                                                                                                                                                                                  |
|------------------------|----------------------------------------------------------------------------------------------------------------------------------------------------------------------------------------------------------------------------------------------------------------------------------------------------------------------------------------------------------------------|
| Colour                 | Natural                                                                                                                                                                                                                                                                                                                                                              |
| Affixing Method        | Screw                                                                                                                                                                                                                                                                                                                                                                |
| Cable Clip/Clamp Style | Saddle clamp                                                                                                                                                                                                                                                                                                                                                         |
| Finish                 | Satin (Top), Electro polished (Base)                                                                                                                                                                                                                                                                                                                                 |
| Compatible With        | Metric Conduit                                                                                                                                                                                                                                                                                                                                                       |
| UV-Resistant           | No                                                                                                                                                                                                                                                                                                                                                                   |
| Applications           | These wall mounting cable and pipe clips are often used in plumbing to secure copper pipes or steel pipes, and can be used in pneumatic applications to secure plastic hosing. The clips present a highly versatile and heavyduty fixing solution. They are sometimes referred to as distance clamps, or pipe clamps, but the fittings are commonly used for cables. |

### **Mechanical Specifications**

| Maximum Bundle Diameter | 20mm  |
|-------------------------|-------|
| Clearance               | 9.5mm |
| Conduit Ø               | 20mm  |