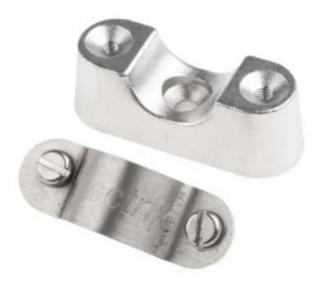

## **Product Description**

From RS Pro, these robust and reliable saddle clamps present a dependable cable management solution. With a screw hole for affixing to almost any surface, these versatile saddle clamps can hold pipes and cables in place securely. Once the base is affixed to a horizontal or vertical surface, the clamping element can be screwed down to tightly secure, cables, pipes and hoses with a 20 mm diameter.