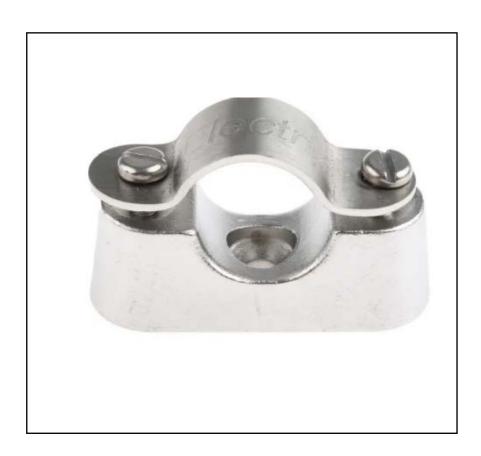

# RS PRO Cable Clip Natural Screw 316 Stainless Steel Saddle Clamp, 20mm Max. Bundle

RS Stock No.: 471-1300

RS Professionally Approved Products bring to you professional quality parts across all product categories. Our product range has been tested by engineers and provides a comparable quality to the leading brands without paying a premium price.

## **Product Description**

From RS Pro, these robust and reliable saddle clamps present a dependable cable management solution. With a screw hole for affixing to almost any surface, these versatile saddle clamps can hold pipes and cables in place securely. Once the base is affixed to a horizontal or vertical surface, the clamping element can be screwed down to tightly secure, cables, pipes and hoses with a 20 mm diameter.