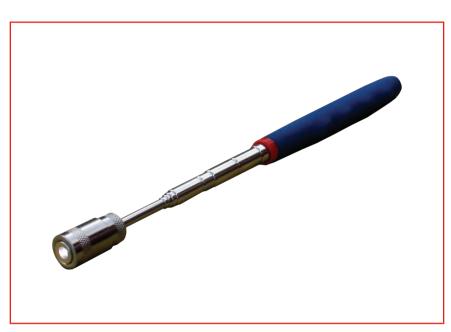

## Datasheet RS Pro Magnetic Illuminated Pickup Tool

RS Stock No: 394-150

## **Specifications:**

Bright LED Light through magnet centre giving 360 degree illumination

Overall length fully retracted: 190mm / 7 ½"
Overall length fully extended: 810mm / 32"
Magnetic Head diameter: 18mm / 0.7"

Magnet will lift: 1.5 kilo / 3.3 lbs

Non slip Soft Grip Moulded Handle, suitable for use with oily or wet hands Packaging: Single unit supplied in blister pack complete with batteries

| Order Code | Manufacturers Code | Description                      |
|------------|--------------------|----------------------------------|
| 394-150    | PM-2               | Magnetic Illuminated Pickup Tool |