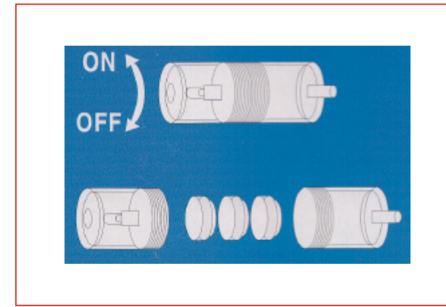

## **Operation:**

Rotate magnetic head clockwise to switch on illumination, rotate anti-clockwise to turn off. Battery replacement:

Rotate magnetic head fully anti-clockwise to for access to batteries. Remove plastic battery holder and remove the 3 batteries.

Replace with 3 x SR44/1.5v Alkaline cells

Ensure that all cells are inserted with + sign towards the LED lamp contact.

Reassemble the magnetic head

| Order Code | Manufacturers Code | Description                      |
|------------|--------------------|----------------------------------|
| 394-150    | PM-2               | Magnetic Illuminated Pickup Tool |