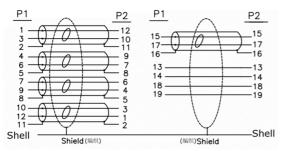

## EN

Our RS PRO 1 metre DisplayPort cable comes with 2 latching, 20 pin male connectors, although only 19 pins are connected. Pin 20 carries 3.3v which traditionally is not used and can cause problems with some devices, this is why only 19 pins are connected on our product.