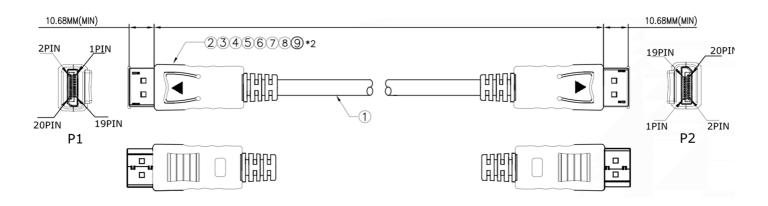

## EN

Our RS PRO 1 metre DisplayPort cable comes with 2 latching, 20 pin male connectors, although only 19 pins are connected. Pin 20 carries 3.3v which traditionally is not used and can cause problems with some devices, this is why only 19 pins are connected on our product.

The connector hoods are made from black PVC and come with dust caps to protect the connectors. On top of the connector is the latch release and a strain relief on the end of the hood to support the cable.

Our 1m DisplayPort cable is v1.2 and has a bandwidth of 21.6 Gbit/s.

DisplayPort, commonly known as DP is a digital high definition video connection which also can carries audio. Due to its bandwidth, DisplayPort cables are normally up to 5 metres long.