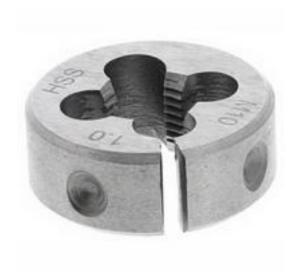

## RS Pro M10 Die x 1mm Pitch, 1in od

RS Stock No: 215-710

#### **Product Details**

RS Pro die is a precision engineered, split form die made to meet BS1127, 1924 standard for machine or manual operation. It has thread size of M10, 1 mm pitch and outer diameter of 1 Inch. This die is made of M2 grade high speed steel.

### **Features and Benefits**

- M10 thread
- 1 mm pitch
- Outer diameter of 1 Inch
- BS1127, 1924 standard
- Made from HSS

## **Specifications:**

| Material         | HSS  |
|------------------|------|
| Outside Diameter | 1 in |
| Pitch            | 1 mm |
| Thread Size      | M10  |
|                  |      |