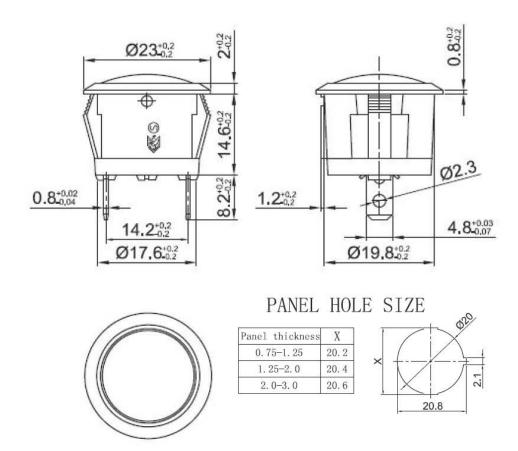

tor has a wide operating temperature range of between -25 to +125°C.

#### Features and Benefits

- Black nylon body with safety of flammability rating UL 94V-2
- Contact resistance:  $30 \text{ m}\Omega$  maximum
- Red indicator light for panel mount applications



# ENGLISH

**Specifications:** 

| -                   |               |
|---------------------|---------------|
| Bezel Colour        | Black         |
| Lamp Size           | 23 mm         |
| Lamp Type           | Incandescent  |
| Length              | 14.6 mm       |
| Light Output Colour | Red           |
| Mounting Hole Size  | 20.8 mm       |
| Termination Type    | Lead Pins     |
| Type                | Panel Mount   |
| Voltage Rating      | 12 V dc       |
| Temperature Rating  | -25 to +125°C |

# **Dimension:**