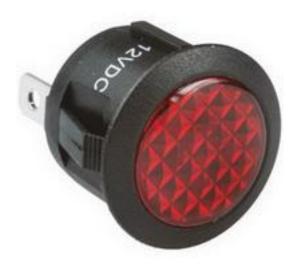

## **Datasheet**

RS Pro Indicator Panel Mount, 20.6mm Mounting Hole Size, Red, Lead Pins Termination, 23 mm Lamp Size, 12 V dc

RS Stock No: 793-2553

### **Product Details**

RS Pro panel mount indicator with 20.6 mm mounting hole, features a red indicator light for panel mount applications. This indicator accommodates a lamp size of 23 mm and offers lead pins termination. It has a voltage rating of 12 V dc. The indicator has a wide operating temperature range of between -25 to +125°C.

#### Features and Benefits

- Black nylon body with safety of flammability rating UL 94V-2
- Contact resistance:  $30 \text{ m}\Omega$  maximum
- Red indicator light for panel mount applications

# ENGLISH

**Specifications:** 

| -                   |               |
|---------------------|---------------|
| Bezel Colour        | Black         |
| Lamp Size           | 23 mm         |
| Lamp Type           | Incandescent  |
| Length              | 14.6 mm       |
| Light Output Colour | Red           |
| Mounting Hole Size  | 20.8 mm       |
| Termination Type    | Lead Pins     |
| Type                | Panel Mount   |
| Voltage Rating      | 12 V dc       |
| Temperature Rating  | -25 to +125°C |