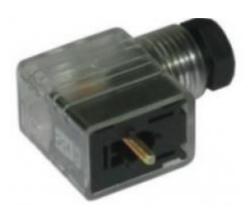

## **DIN Connector Socket, with Indicator**

RS Stock number 811-8219

## **Specifications:**

Connection Type: 2 Pole + Earth

Voltage: 12 VDC / 24 VDC / 48 VDC / 110 VAC /

250 VAC

Approvals: N.A. Standard: N.A.

Mounting: Screw-type

Type: MER -Socket (Reduced version) –

Illuminated

Socket Type: Type B
Mounting: M3 Screw

Material For Rubber Gasket:

Material Body:

Nitril / Silicon
Nylon-6 GF

Gland Size: PG-9

Body Colours: Transparent Body Contact Resistance (Initial): 20 m Ohms max.

Current Caring Parts: Copper Alloy, Tin plated