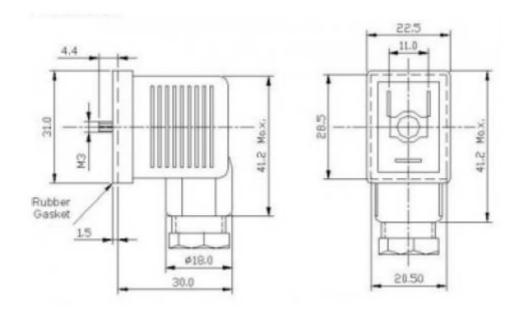

## **Datasheet**

## **DIN Connector Socket, with Indicator**

RS Stock number 811-8219



## **Specifications:**

Connection Type: 2 Pole + Earth

Voltage: 12 VDC / 24 VDC / 48 VDC / 110 VAC /

250 VAC

Approvals: N.A. Standard: N.A.

Mounting: Screw-type

Type: MER -Socket (Reduced version) –

Illuminated

Socket Type: Type B
Mounting: M3 Screw

Material For Rubber Gasket:

Material Body:

Nitril / Silicon
Nylon-6 GF

Gland Size: PG-9

Body Colours: Transparent Body Contact Resistance (Initial): 20 m Ohms max.

Current Caring Parts: Copper Alloy, Tin plated

Permissible Temp. With/Without Load: 0°C to 90°C Rating: 10A, 250VAC Terminals: Screw-type

H. V. Breakdown Test: 2KV AC For 1 Minute . Insulation Resistance: 100 M Ohms min.





## **Unit mm**