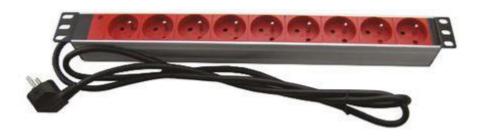

## **Datasheet**

Type E - French Red 9 Gang DC Power Socket 2.5m Cable, 16A, 230 V ac

**Stock Number: 755-3977** 

## **Description**

1U 9 discriminated sockets (red) power distribution panel with power indicator PDU allow securized power distribution for all types of electrical, electronical, data systems devices etc.

## **Specifications**

- Socket type: NFC61-314 (socket 2), 2P+T

- Socket quantity: 9

- Cable specification: Cable HO5VVF 3G 1.5

with DIN 49441 16 Plug, 2.5M

- Function : power indicator

- Rating voltage: 230VAC 50/60Hz

- Max. Power: 16A, 3680W

- Product size : LxWxH = 482.6 x 44.4 x 46.5

mm

- Vertical and horizontal mouting

- RoHS