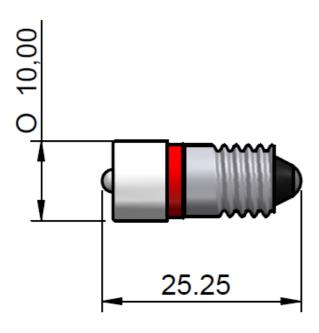

### **Datasheet**

# **ENGLISH**

## **Red E10 LED Indicator Lamp**

RS Stock number 204-827

### **Dimensions (mm):**



## **Specifications:**

| LED/Multiled     | LED     | Optimum voltage (V)      | 28Vac/dc   | Intensity 1750mcd |
|------------------|---------|--------------------------|------------|-------------------|
| Mounting Size    | 10x25mm | Rectifier                | Half Wave  |                   |
| Mounting Finish  |         | AC current               | 9mA        |                   |
| Protection       |         | DC current               | 17mA (max) |                   |
| Mount Holder     | E10     | Voltage Tolerance(%)     | 10%        |                   |
| Chip Qty         | 1       | Optimum temperature (°C) | -30°C+60°C |                   |
| Indicator colour | Red     | Storage temperature (°C) | -30°C+60°C |                   |
| Wavelength (nm)  | 630     | Contact Tab x 2