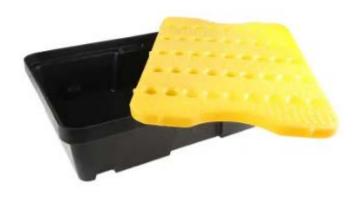

# **Product Description**

Introducing the RS PRO Spill Tray, a high-quality solution to liquid storage and spill containment. This spill tray is made from highly durable and sturdy polyethylene material, which is also UV resistant making the tray suitable for outdoor use. This corrosion-free and sturdy spill tray is an ideal solution for managing spills and mildly hazardous substances and is versatile enough to use at home or in working and industrial environments

#### **General Specifications**

| Туре          | Spill Tray With Grate     |
|---------------|---------------------------|
| Material      | Polyethylene              |
| Sump Capacity | 20L                       |
| Kit Contents  | 1 x Spill Tray With Grate |
| Application   | Industrial Storage        |

## **FEATURES**

- Made of chemical and UV resistant polyethylene
- Ideal for laboratories and farms
- Non slip platform surface
- It can also be used for storing small cans or containers such as paint, oil or solvents