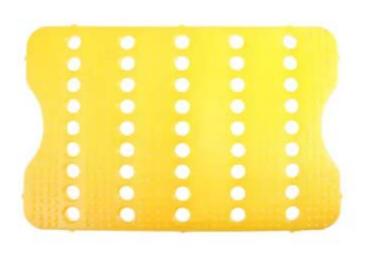

## **FEATURES**

- Made of chemical and UV resistant polyethylene
- Ideal for laboratories and farms
- Non slip platform surface
- It can also be used for storing small cans or containers such as paint, oil or solvents

#### **General Specifications**

| Туре          | Spill Tray With Grate     |
|---------------|---------------------------|
| Material      | Polyethylene              |
| Sump Capacity | 20L                       |
| Kit Contents  | 1 x Spill Tray With Grate |
| Application   | Industrial Storage        |