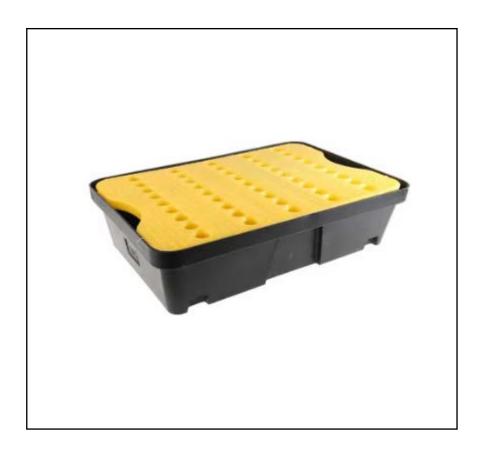

# **Product Description**

Introducing the RS PRO Spill Tray, a high-quality solution to liquid storage and spill containment. This spill tray is made from highly durable and sturdy polyethylene material, which is also UV resistant making the tray suitable for outdoor use. This corrosion-free and sturdy spill tray is an ideal solution for managing spills and mildly hazardous substances and is versatile enough to use at home or in working and industrial environments

#### **General Specifications**

| Туре          | Spill Tray With Grate     |
|---------------|---------------------------|
| Material      | Polyethylene              |
| Sump Capacity | 20L                       |
| Kit Contents  | 1 x Spill Tray With Grate |
| Application   | Industrial Storage        |