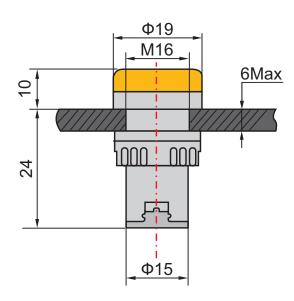

## LED Indicator 16mm Yellow 12Vac/dc

RS Stock Number: 909-2474

Representative of range

## **Technical Specification**

| Colour                                | Yellow                 |
|---------------------------------------|------------------------|
| Nominal Voltage (V <sub>n</sub> )     | 12V ac/dc              |
| Operating Voltage Range               | V <sub>n</sub> +/- 15% |
| Frequency (ac)                        | 50 - 60Hz              |
| Insulation Resistance                 | ≥ 2MΩ                  |
| Insulation Withstand                  | 2.5kVac, 1 minute      |
| Current Draw                          | ≤ 20mA                 |
| IP Rating (from front, panel mounted) | IP40                   |
| Brightness                            | ≥ 60 cd/m³             |
| Operational Life                      | 30,000 hours           |
| Relative Humidity                     | ≤ 98%                  |
| Operating Temperature Range           | -25°C to +55°C         |