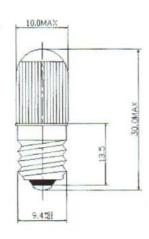

## **Dimensions: (mm)**

| Structure     |        | Design Characteristics |                    |
|---------------|--------|------------------------|--------------------|
| Bulb Type     | T10x30 | Voltage                | 220/250V           |
| Bulb Diameter | 10.0mm | Amperage               | 0.6mA <u>+</u> 10% |
| Length        | 30.0mm | Gas Type               | Neon Gas Filled    |
| Base Type     | E10    | Life Hours             | 50,000Hours        |