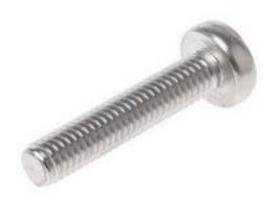

# RS Pro Plain Stainless Steel Pan Head Machine Screws, M6 x 30mm

RS Stock No: 190-636

#### **Product Details**

RS Pro machine screw measuring M6 x 30 mm, is made of A4 grade plain stainless steel material. This pan head screw is fully threaded and it can be used in pre-tapped holes or can be used with conforming nuts and washers in through holes. The machine screw is designed to give you ease of assembly. It is suitable for use in light engineering, domestic appliances and electronics applications. This machine screw meets DIN 7985 standards.