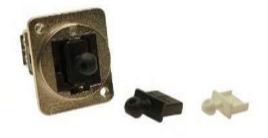

## **RS PRO DUST COVERS**

Stock No: 2050440, 2050441, 2050438, 2050443, 2050437, 2050442

This range of dust covers are designed to fit Feedthrough connectors. There are dedicated covers for RJ45, USB2/3-A, USB2-B, USB3-B, USB-C and HDMI. They simply push into the front of the connector to reduce ingress of dust and dirt. There is a small hole in the front to allow covers to be attached using a lanyard. Supplied in pack of 10pcs.

Part No. 1810471 - DUST COVER FOR RJ45 - BLACK 2050440 - DUST COVER FOR RJ45 - WHITE

Part No. 1810472 - DUST COVER FOR USB2/3-A - BLACK 2050441 - DUST COVER FOR USB2/3-A - WHITE

Part No.

1810473 - DUST COVER FOR USB2-B - BLACK
2050438 - DUST COVER FOR USB2-B - WHITE