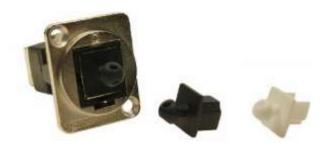

## **RS PRO DUST COVERS**

Stock No: 2050440, 2050441, 2050438, 2050443, 2050437, 2050442

This range of dust covers are designed to fit Feedthrough connectors. There are dedicated covers for RJ45, USB2/3-A, USB2-B, USB3-B, USB-C and HDMI. They simply push into the front of the connector to reduce ingress of dust and dirt. There is a small hole in the front to allow covers to be attached using a lanyard. Supplied in pack of 10pcs.