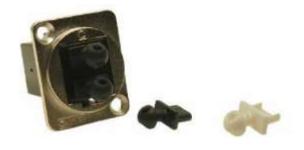

## **RS PRO DUST COVERS**

Stock No: 2050440, 2050441, 2050438, 2050443, 2050437, 2050442

This range of dust covers are designed to fit Feedthrough connectors. There are dedicated covers for RJ45, USB2/3-A, USB2-B, USB3-B, USB-C and HDMI. They simply push into the front of the connector to reduce ingress of dust and dirt. There is a small hole in the front to allow covers to be attached using a lanyard. Supplied in pack of 10pcs.