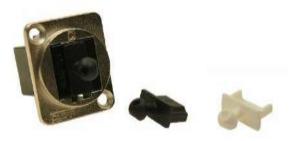

## **RS PRO DUST COVERS**

Stock No: 2050440, 2050441, 2050438, 2050443, 2050437, 2050442

This range of dust covers are designed to fit Feedthrough connectors. There are dedicated covers for RJ45, USB2/3-A, USB2-B, USB3-B, USB-C and HDMI. They simply push into the front of the connector to reduce ingress of dust and dirt. There is a small hole in the front to allow covers to be attached using a lanyard. Supplied in pack of 10pcs.

Part No. 1810474 - DUST COVER FOR HDMI - BLACK 2050443 - DUST COVER FOR HDMI - WHITE

rspro.com

Part No.

1810475 - DUST COVER FOR USB-C - BLACK
2050437 - DUST COVER FOR USB-C - WHITE

Part No. 1810476 - DUST COVER FOR USB3-B - BLACK 2050442 - DUST COVER FOR USB3-B - WHITE