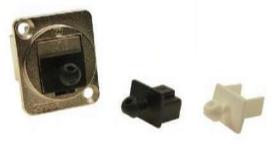

## **RS PRO DUST COVERS**

Stock No: 2050440, 2050441, 2050438, 2050443, 2050437, 2050442

This range of dust covers are designed to fit Feedthrough connectors. There are dedicated covers for RJ45, USB2/3-A, USB2-B, USB3-B, USB-C and HDMI. They simply push into the front of the connector to reduce ingress of dust and dirt. There is a small hole in the front to allow covers to be attached using a lanyard. Supplied in pack of 10pcs.

Part No. 1810471 - DUST COVER FOR RJ45 - BLACK 2050440 - DUST COVER FOR RJ45 - WHITE

Part No. 1810472 - DUST COVER FOR USB2/3-A - BLACK 2050441 - DUST COVER FOR USB2/3-A - WHITE

Part No.

1810473 - DUST COVER FOR USB2-B - BLACK
2050438 - DUST COVER FOR USB2-B - WHITE