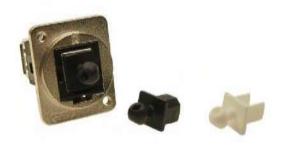

## **RS PRO DUST COVERS**

Stock No: 2050440, 2050441, 2050438, 2050443, 2050437, 2050442

This range of dust covers are designed to fit Feedthrough connectors. There are dedicated covers for RJ45, USB2/3-A, USB2-B, USB3-B, USB-C and HDMI. They simply push into the front of the connector to reduce ingress of dust and dirt. There is a small hole in the front to allow covers to be attached using a lanyard. Supplied in pack of 10pcs.

Part No. 1810474 - DUST COVER FOR HDMI - BLACK 2050443 - DUST COVER FOR HDMI - WHITE

rspro.com

Part No.

1810475 - DUST COVER FOR USB-C - BLACK
2050437 - DUST COVER FOR USB-C - WHITE

Part No. 1810476 - DUST COVER FOR USB3-B - BLACK 2050442 - DUST COVER FOR USB3-B - WHITE