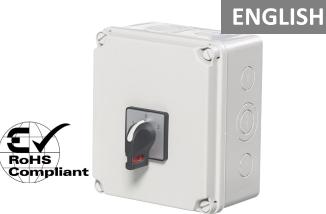

## RS Part Number: **860-9551** Specifications and dimensions

- Changeover Switch 2 Pole
- ABS plastic enclosure with padlockable handle

| Specifications                      |           |
|-------------------------------------|-----------|
| Height                              | 175 mm    |
| Width                               | 151 mm    |
| Depth                               | 95 mm     |
| Depth including switch              | 129 mm    |
| Degree of protection                | IP65      |
| Rated operational current le AC21A  | 40 A      |
| Rated insulation voltage Ui         | 690 V     |
| Rated impulse withstand voltage Ump | 6 kV      |
| Maximum cable capacity              | 2 x 6 mm² |