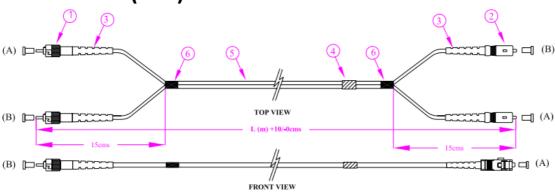

## **Dimensions: (mm)**

Coiling Diameter: Coiling Diameter of the patchcord shall be greater than 200mm

| Id No. | Description              | Ea |
|--------|--------------------------|----|
| 1.     | ST Connector             | 2  |
| 2.     | SC Connector             | 2  |
| 3.     | SC & ST Boots            | 4  |
| 4.     | Identification Label     | 1  |
| 5.     | 2.8mm Duplex Cable (L m) | 1  |
| 6.     | Black Tape               | 2  |