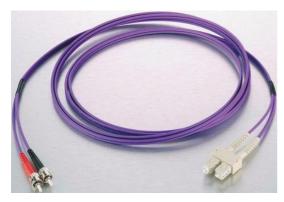

## **Datasheet**

## Fibre Optic Cable Assembly, Multi-Mode

RS Stock number 536-6412



## **Dimensions: (mm)**



## **Optical Performance** (IEC 61300-3-4):

Multimode (@ 1300nm)

Max. IL - 0.30dB Typical: 0.20dB Singlemode: (@1310nm and/or 1550nm)

Max. IL - 0.30dB Typical: 0.20dB Return Loss: >50dB

**Connector:** LC clips shall be mounted on to the connector to make it duplex.

Coiling Diameter: Coiling Diameter of the patchcord shall be greater than 200mm

| Id No. | Description              | Ea |
|--------|--------------------------|----|
| 1.     | ST Connector             | 2  |
| 2.     | SC Connector             | 2  |
| 3.     | SC & ST Boots            | 4  |
| 4.     | Identification Label     | 1  |
| 5.     | 2.8mm Duplex Cable (L m) | 1  |
| 6.     | Black Tape               | 2  |