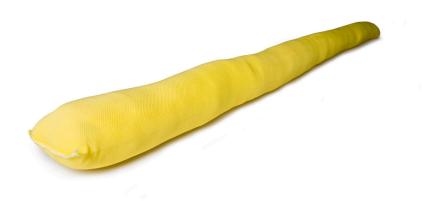

## RS PRO Chemical Sock, 7.5cm x 1.2m

Stock No: 7716418

Pack Quantity 20
Pack Weight 10kg
Unit Size 7.5x120cm
Use To Absorb 4 Litres
Sump Capacity N/A
Safe Working Load N/A
Use To Filter N/A

## **Technical Features**

- · Suitable for use with Chemicals including aggressives
- · Extra thick outer skin for excellent fluid retention
- · Unique skin stitch pattern

RS, Professionally Approved Products, gives you professional quality parts across all products categories. Our range has been testified by engineers as giving comparable quality to that of the leading brands without paying a premium price.