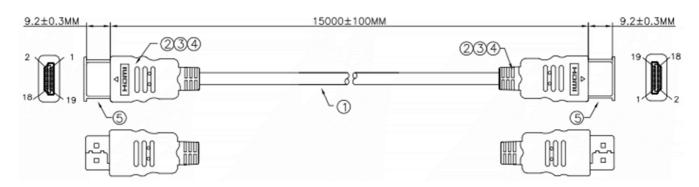

## RS PRO 15mtr HDMI M-M High Speed with Ethernet Cable - Black

Stock number: 182-8500

The RSPRO 15 metre male to male HDMI cable which has a black PVC jack and an outer diameter of 7mm. The connectors have a gold flash covering to prevent corrosion.

The connector hoods are also made of black PVC with a small foot print of 19.44mm wide and 11mm high, and have a strain relief to prevent the jacket splitting around the boot.

HDMI is possibly the most common display connection on the market which can be found on devices ranging from PC's, Bluray players, games consoles and more.

| 5 | HDMI Transparent Dust Cover                                                          |
|---|--------------------------------------------------------------------------------------|
| 4 | Outside Molding:45P PVC COLOR:Black                                                  |
| 3 | Inside Molding:PE                                                                    |
| 2 | HDMI M 19P BLACK PLIC PIN G/F SHELL GOLD G/F                                         |
| 1 | UL20276 (7/0.16T*1PR+EAM)*5C+7/0.127T*4C+AEB (50% AL) OD:8.5MM<br>JACKET COLOR:BLACK |