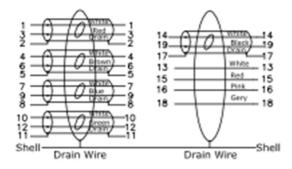

| 5 | HDMI Transparent Dust Cover                                                          |
|---|--------------------------------------------------------------------------------------|
| 4 | Outside Molding:45P PVC COLOR:Black                                                  |
| 3 | Inside Molding:PE                                                                    |
| 2 | HDMI M 19P BLACK PLIC PIN G/F SHELL GOLD G/F                                         |
| 1 | UL20276 (7/0.16T*1PR+EAM)*5C+7/0.127T*4C+AEB (50% AL) OD:8.5MM<br>JACKET COLOR:BLACK |