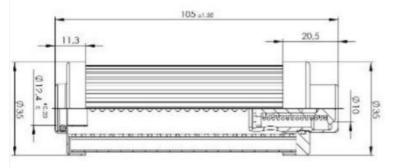

## Dimensions: (mm)

## Specification

- Nominal Flow: 30 1/m
- Nominal Flow: -10°C + 100°C
- Micron Rating: 20 μm
- Filter Area: 332cm2
- Collapse pressure: 25 bar
- Bypass pressure: 3 bar
- Filter material: Inorganic glass fibre
- Metal Parts: Steel tin plated
- Plastic parts: Polyamide
- Valve Spring: Steel phosphate