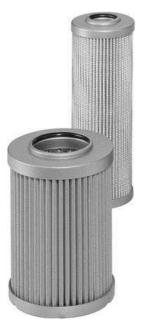

## Datasheet RS Replacement Hydraulic Filter Element, 20µm

RS Stock number 512-538

## Specification

- Nominal Flow: 30 1/m
- Nominal Flow: -10°C + 100°C
- Micron Rating: 20 μm
- Filter Area: 332cm2
- Collapse pressure: 25 bar
- Bypass pressure: 3 bar
- Filter material: Inorganic glass fibre
- Metal Parts: Steel tin plated
- Plastic parts: Polyamide
- Valve Spring: Steel phosphate