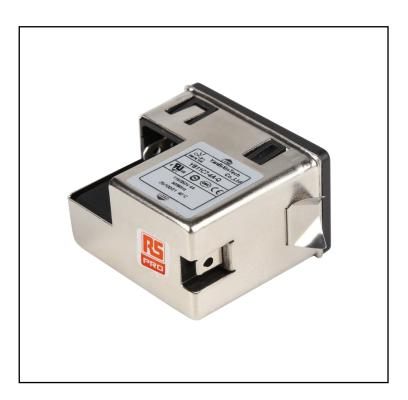

### **FEATURES**

- Rated currents up to 10A
- 2-pole rocker switch
- Single or dual-fuse holder
- Compact design with optimal shielding

# **RS PRO Power Line Filters**

RS Stock No.: 2378675, 2378676

RS Professionally Approved Products bring to you professional quality parts across all product categories. Our product range has been tested by engineers and provides a comparable quality to the leading brands without paying a premium price.

#### **Mechanical Specifications**

| size 43.5X48X29.5mm (L X W X H) |  |
|---------------------------------|--|
| weight 0.091Kgs                 |  |