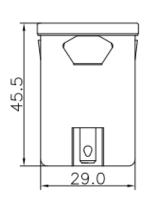

#### **Mechanical Specifications**

| size 43.5X48X29.5mm (L X W X H) |  |
|---------------------------------|--|
| weight 0.091Kgs                 |  |

## **Physical Dimensions:**