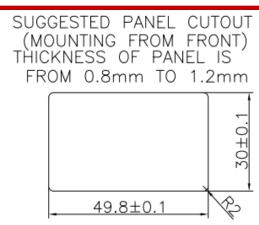

---------------------------------|--|
| weight 0.091Kgs                 |  |

#### **Electrical Specifications**

| Rated Voltage Max.  | 250VAC,50/60Hz                     |
|---------------------|------------------------------------|
| Operating frequency | DC to 400Hz                        |
| Rated currents      | 4A@40°C                            |
| Hipot Rating        | L-N 1450VDC, L/N-G 2000VAC/2250VDC |

#### **Protection Category**

according to IEC 60529 IP40



## **Approvals**

| Declarations  | CUL;TUV;CQC;CE                                                       |
|---------------|----------------------------------------------------------------------|
| Standards Met | UL1283, CSA C22.2 No.8; IEC/EN 60939,;<br>CQC GB 15288/GB 15287-2008 |

## **Physical Dimensions:**











#### **Electrical Schematic:**



Insertion loss table(In 50ohm system according IEC/CISPR No.17)

Common mode ------Differential mode

6A