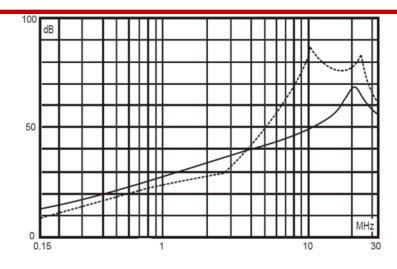

#### **Electrical Schematic:**

Insertion loss table(In 50ohm system according IEC/CISPR No.17)

Common mode ------Differential mode

6A