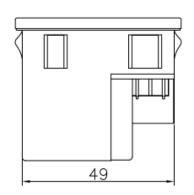

-------------------------------|--|
| weight 0.091Kgs                 |  |

#### **Electrical Specifications**

| Rated Voltage Max.  | 250VAC,50/60Hz                     |
|---------------------|------------------------------------|
| Operating frequency | DC to 400Hz                        |
| Rated currents      | 4A@40°C                            |
| Hipot Rating        | L-N 1450VDC, L/N-G 2000VAC/2250VDC |

#### **Protection Category**

according to IEC 60529 IP40



## **Approvals**

| Declarations  | CUL;TUV;CQC;CE                                                       |
|---------------|----------------------------------------------------------------------|
| Standards Met | UL1283, CSA C22.2 No.8; IEC/EN 60939,;<br>CQC GB 15288/GB 15287-2008 |

## **Physical Dimensions:**











#### **Electrical Schematic:**



Insertion loss table(In 50ohm system according IEC/CISPR No.17)

Common mode ------Differential mode

6A