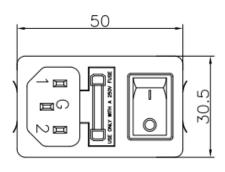

#### **Mechanical Specifications**

| size 43.5X48X29.5mm (L X W X H) |  |
|---------------------------------|--|
| weight 0.091Kgs                 |  |

## **Physical Dimensions:**