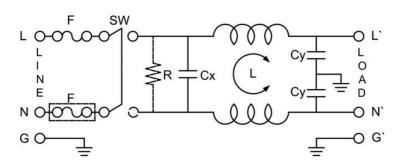

#### **Electrical Schematic:**

Insertion loss table(In 50ohm system according IEC/CISPR No.17)

Common mode ------Differential mode

6A