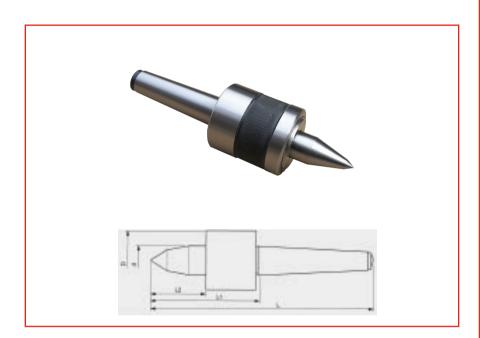

## **Specifications:**

Manufactured from high quality tool steel Hardened and tempered Precision ground externally 60° Point Fully sealed bearings Maximum run-out 0.008mm

| Order<br>Code | MT<br>No. | d    | D  | L   | L1 | L2 | Max Weigh<br>Load | Speed<br>Max |
|---------------|-----------|------|----|-----|----|----|-------------------|--------------|
| 463-7274      | MT 3      | 24.6 | 58 | 174 | 89 | 42 | 400kg             | 4000         |