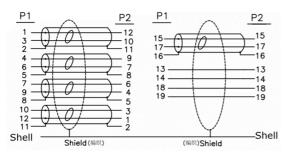

## EN

Our RS PRO 2 metre DisplayPort cable comes with 2 latching, 20 pin male connectors, although only 19 pins are connected. Pin 20 carries 3.3v which traditionally is not used and can cause problems with some devices, this is why only 19 pins are connected on our product.