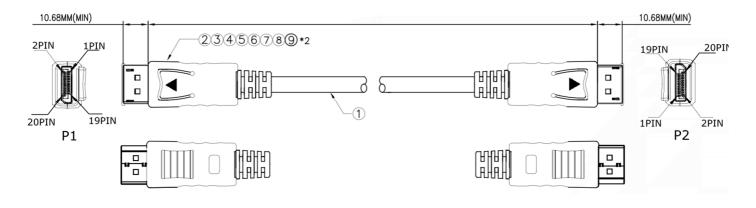

## EN

Our RS PRO 2 metre DisplayPort cable comes with 2 latching, 20 pin male connectors, although only 19 pins are connected. Pin 20 carries 3.3v which traditionally is not used and can cause problems with some devices, this is why only 19 pins are connected on our product.

The connector hoods are made from black PVC and come with dust caps to protect the connectors. On top of the connector is the latch release and a strain relief on the end of the hood to support the cable.

Our 2m DisplayPort cable is v1.2 and has a bandwidth of 21.6 Gbit/s.

DisplayPort, commonly known as DP is a digital high definition video connection which also can carries audio. Due to its bandwidth, DisplayPort cables are normally up to 5 metres long.