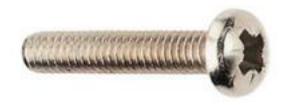

# RS Pro Nickel Plated Brass Pan Head Machine Screws, M2.5 x 25mm

RS Stock No: 483-0085

#### **Product Details**

RS Pro machine screw measuring M2.5 x 25 mm, is made of brass with nickel plated finish to resist tarnishing. This pan head screw comes with metric thread. The pozidriv screw meets DIN 7985 standards.

## **Specifications:**

| Drive Type           | Pozidriv       |
|----------------------|----------------|
| Finish               | Nickel Plated  |
| Head Shape           | Pan            |
| Material             | Brass          |
| Length               | 25 mm          |
| Thread Pitch         | 0.45           |
| Thread Size (Metric) | M2.5           |
| Head Diameter        | 4.7 to 5 mm    |
| Head Height          | 1.96 to 2.1 mm |
| Recess Diameter      | 1.25 to 1.5 mm |
| Specification        | DIN 7985       |
|                      |                |