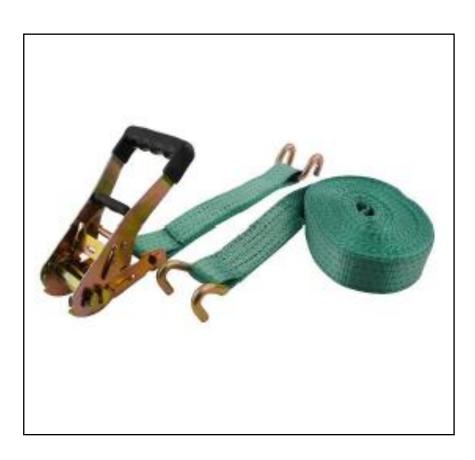

## **Ratchet Straps**

|         |        | •       |       |
|---------|--------|---------|-------|
| Pron    | lict i | Descrip | ITINI |
| 1 1 0 0 | lugt L |         |       |

| Heavy duty ratchet with 2 hooks   |  |  |
|-----------------------------------|--|--|
| Packaged by 3 pcs in a carton box |  |  |
|                                   |  |  |