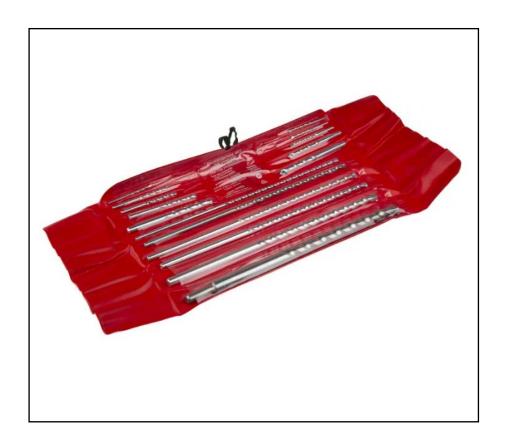

## RS PRO 16 piece Masonry Twist Drill Bit Set, 4mm to 22mm

RS Stock No.: 512-2420

RS Professionally Approved Products bring to you professional quality parts across all product categories. Our product range has been tested by engineers and provides a comparable quality to the leading brands without paying a premium price.

## **Product Description**

The 16 piece set of masonry drill bits from RS PRO features drill bits in sizes ranging from 4mm to 22mm that are ideal for use in a wide range of electrical installation and maintenance work. These high quality drill bits are compatible with power tools such as hammer action drills, ensuring quick and efficient drilling in a variety of masonry materials such as concrete and brick. The RS PRO 16 piece masonry drill bit set is supplied with a durable storage tool roll case with easy access, ensuring the bits are organised and protected when not in use.