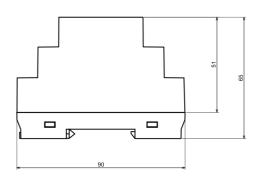

#### **Features and Benefits**

- Made of self extinguishing ABS
- Available in light gray color
- Supplied with hook, blanking and four screws

rspro.com

Α|

Α|

| Category           | Enclosures Modular for DIN rail |
|--------------------|---------------------------------|
| Туре               | Full                            |
| Material           | ABS V0                          |
| Variant            | Without gasket                  |
| Height             | 64.9 mm                         |
| Width              | 90.0 mm                         |
| Length             | 17.5 mm                         |
| Color              | Lightgray ( <b>J</b> )          |
| Standards Met      | RoHS Compliant                  |
| Accessories        | Black hook: 1.0 pcs             |
| Certificate number |                                 |