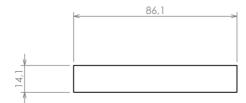

### Max PCB size

Dashed line shows outline of the mounting boss under PCB board Recommended mounting holes diameter  $\emptyset 3,5 \text{mm}$ 