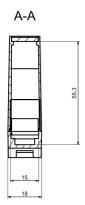

#### **Features and Benefits**

- Made of self extinguishing ABS
- Available in light gray color
- Supplied with hook, blanking and four screws

rspro.com

Α|

Α|

| Category           | Enclosures Modular for DIN rail |
|--------------------|---------------------------------|
| Туре               | Full                            |
| Material           | ABS V0                          |
| Variant            | Without gasket                  |
| Height             | 64.9 mm                         |
| Width              | 90.0 mm                         |
| Length             | 17.5 mm                         |
| Color              | Lightgray ( <b>J</b> )          |
| Standards Met      | RoHS Compliant                  |
| Accessories        | Black hook: 1.0 pcs             |
| Certificate number |                                 |