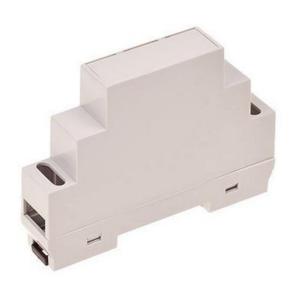

### **Product Details**

Modular enclosures for DIN rail - are enclosures adapted for mounting on DIN rails. They are manufactured in lightgray color. The material from which we manufacture them is ABS V0 (self-extinguishing).

#### **Features and Benefits**

- Made of self extinguishing ABS
- Available in light gray color
- Supplied with hook, blanking and four screws

rspro.com

Α|

Α|

| Category           | Enclosures Modular for DIN rail |
|--------------------|---------------------------------|
| Туре               | Full                            |
| Material           | ABS V0                          |
| Variant            | Without gasket                  |
| Height             | 64.9 mm                         |
| Width              | 90.0 mm                         |
| Length             | 17.5 mm                         |
| Color              | Lightgray ( <b>J</b> )          |
| Standards Met      | RoHS Compliant                  |
| Accessories        | Black hook: 1.0 pcs             |
| Certificate number |                                 |