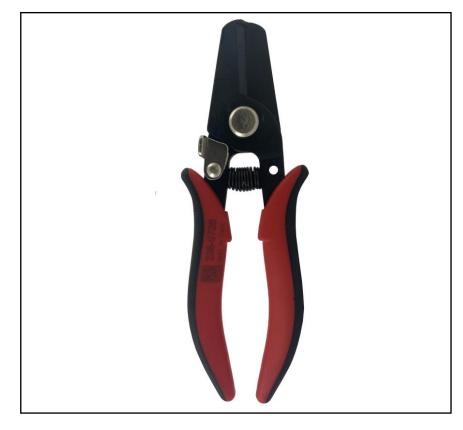

# RS PRO Shears for the removal of plastic ties and cable cut (max Ø 10 mm)

## **FEATURES**

- Shears for the removal of plastic ties. Clean cut with no risk of damage for surrounding cables. It can cut also cables max Ø 10 mm
- Ergonomic anti-slip bicomponent handle for a safe, light and comfortable grip
- Anti-reflection phosphating surface treatment
- Closing stop lever
- Laser marking
- Made in Italy

#### **Product Description**

- Made in Italy with special carbon steel and undergo a controlled atmosphere heat treatment.
- The anti-reflection phosphating surface treatment ensures an accurate view of the work being carried out.
- The tools are joined with grounded holes and surfaces, thereby allowing precise movements.
- The anti-slip bi-material dolphin handle is created following ergonomic principles, thus guaranteeing a safe, light and comfortable grip for the operator even when used constantly for many hours
- Shears for the removal of plastic ties. Clean cut with no risk of damage for surrounding cables. It can cut also cables max Ø 10 mm
- Closing stop lever.