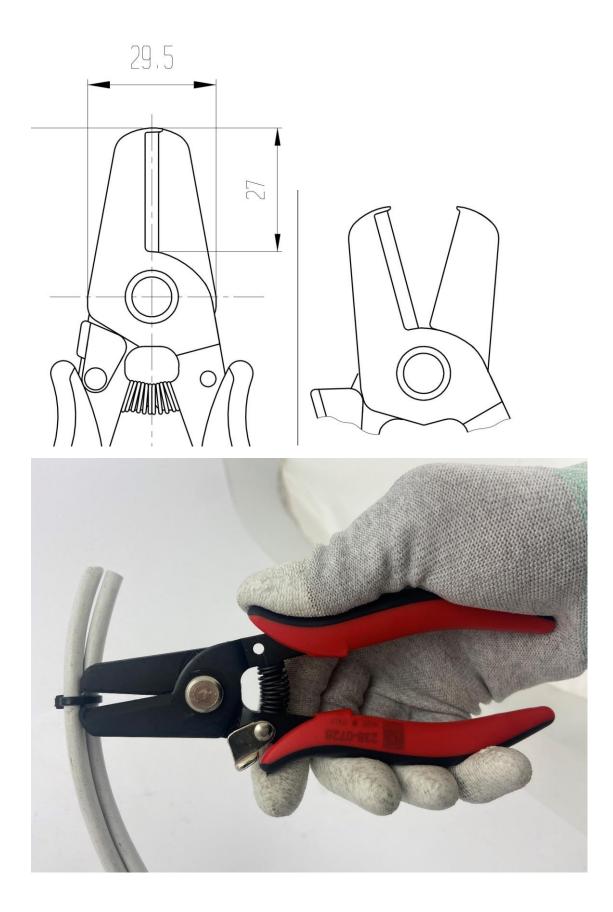

## **FEATURES**

- Shears for the removal of plastic ties. Clean cut with no risk of damage for surrounding cables. It can cut also cables max Ø 10 mm
- Ergonomic anti-slip bicomponent handle for a safe, light and comfortable grip
- Anti-reflection phosphating surface treatment
- Closing stop lever
- Laser marking
- Made in Italy

#### **Product Description**

- Made in Italy with special carbon steel and undergo a controlled atmosphere heat treatment.
- The anti-reflection phosphating surface treatment ensures an accurate view of the work being carried out.
- The tools are joined with grounded holes and surfaces, thereby allowing precise movements.
- The anti-slip bi-material dolphin handle is created following ergonomic principles, thus guaranteeing a safe, light and comfortable grip for the operator even when used constantly for many hours
- Shears for the removal of plastic ties. Clean cut with no risk of damage for surrounding cables. It can cut also cables max Ø 10 mm
- Closing stop lever.

#### **Mechanical Specifications**

| Cable cut capability | max Ø 10 mm |
|----------------------|-------------|
| Overall Length       | 160mm       |
| Weight               | 102g        |
| Steel Thickness      | 3mm         |