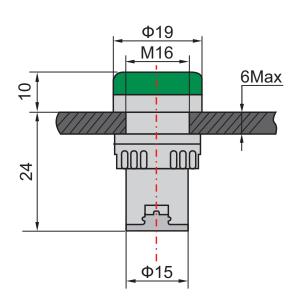

## **Technical Specification**

| Colour                                | Green                  |
|---------------------------------------|------------------------|
| Nominal Voltage (V <sub>n</sub> )     | 24V ac/dc              |
| Operating Voltage Range               | V <sub>n</sub> +/- 15% |
| Frequency (ac)                        | 50 - 60Hz              |
| Insulation Resistance                 | ≥ 2MΩ                  |
| Insulation Withstand                  | 2.5kVac, 1 minute      |
| Current Draw                          | ≤ 20mA                 |
| IP Rating (from front, panel mounted) | IP40                   |
| Brightness                            | ≥ 60 cd/m³             |
| Operational Life                      | 30,000 hours           |
| Relative Humidity                     | ≤ 98%                  |
| Operating Temperature Range           | -25°C to +55°C         |