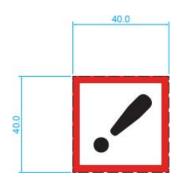

## **Specifications**

Base Material : Self-Adhesive Gloss Polymeric White Vinyl

Adhesive : Permanent

Size : 40mm × 40mm (Tolerance ±0.2mm)

Corner Type : Square Number of Labels per Roll/Sheet : 20

**Dimensions: Millimetres** 