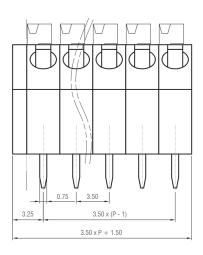

## **Specifications:**

| opeomeaner.                   |                         |
|-------------------------------|-------------------------|
| Body Orientation              | Straight                |
| Colour                        | Grey                    |
| Current Rating                | 7 A (UL), 8 A (IEC)     |
| Depth                         | 12.9 mm                 |
| Gender                        | Female                  |
| Length                        | 15.5 mm                 |
| Material                      | Nylon 66                |
| Mounting Type                 | PCB                     |
| Number of Contacts            | 4                       |
| Number of Rows                | 1                       |
| Pitch                         | 3.5 mm                  |
| Termination Method            | Push In                 |
| Туре                          | PCB Terminal Block      |
| Voltage Rating                | 300 V (UL), 450 V (IEC) |
| Width                         | 12.1 mm                 |
| American Wire Gauge           | 16 to 26 AWG            |
| Insulation Withstands Voltage | 2000 V ac               |
| Operating Temperature Range   | -40 to +105°C           |
| Insulation Resistance         | 500 mΩ                  |
| Flammability Rating           | UL 94 V-0               |
|                               |                         |
|                               |                         |