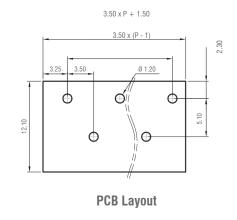

## **Product Details**

RS Pro 4-way straight PCB terminal block comes with push in termination. This screwless PCB terminal block has a 3.5 mm pitch and a 300 V 2 A electrical ratings. The PCB terminal block features screwless cage clamp terminals that accept a wire size of 28 to 16 AWG.

## **Specifications:**

| opeomeaner.                   |                         |
|-------------------------------|-------------------------|
| Body Orientation              | Straight                |
| Colour                        | Grey                    |
| Current Rating                | 7 A (UL), 8 A (IEC)     |
| Depth                         | 12.9 mm                 |
| Gender                        | Female                  |
| Length                        | 15.5 mm                 |
| Material                      | Nylon 66                |
| Mounting Type                 | PCB                     |
| Number of Contacts            | 4                       |
| Number of Rows                | 1                       |
| Pitch                         | 3.5 mm                  |
| Termination Method            | Push In                 |
| Туре                          | PCB Terminal Block      |
| Voltage Rating                | 300 V (UL), 450 V (IEC) |
| Width                         | 12.1 mm                 |
| American Wire Gauge           | 16 to 26 AWG            |
| Insulation Withstands Voltage | 2000 V ac               |
| Operating Temperature Range   | -40 to +105°C           |
| Insulation Resistance         | 500 mΩ                  |
| Flammability Rating           | UL 94 V-0               |
|                               |                         |
|                               |                         |