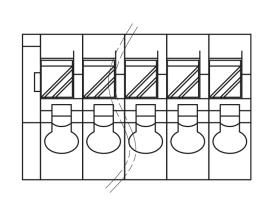

## **Product Details**

RS Pro 4-way straight PCB terminal block comes with push in termination. This screwless PCB terminal block has a 3.5 mm pitch and a 300 V 2 A electrical ratings. The PCB terminal block features screwless cage clamp terminals that accept a wire size of 28 to 16 AWG.

## **Specifications:**

| opeomeaner.                   |                         |
|-------------------------------|-------------------------|
| Body Orientation              | Straight                |
| Colour                        | Grey                    |
| Current Rating                | 7 A (UL), 8 A (IEC)     |
| Depth                         | 12.9 mm                 |
| Gender                        | Female                  |
| Length                        | 15.5 mm                 |
| Material                      | Nylon 66                |
| Mounting Type                 | PCB                     |
| Number of Contacts            | 4                       |
| Number of Rows                | 1                       |
| Pitch                         | 3.5 mm                  |
| Termination Method            | Push In                 |
| Туре                          | PCB Terminal Block      |
| Voltage Rating                | 300 V (UL), 450 V (IEC) |
| Width                         | 12.1 mm                 |
| American Wire Gauge           | 16 to 26 AWG            |
| Insulation Withstands Voltage | 2000 V ac               |
| Operating Temperature Range   | -40 to +105°C           |
| Insulation Resistance         | 500 mΩ                  |
| Flammability Rating           | UL 94 V-0               |
|                               |                         |
|                               |                         |