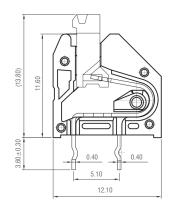

## **Specifications:**

| opeomeaner.                   |                         |
|-------------------------------|-------------------------|
| Body Orientation              | Straight                |
| Colour                        | Grey                    |
| Current Rating                | 7 A (UL), 8 A (IEC)     |
| Depth                         | 12.9 mm                 |
| Gender                        | Female                  |
| Length                        | 15.5 mm                 |
| Material                      | Nylon 66                |
| Mounting Type                 | PCB                     |
| Number of Contacts            | 4                       |
| Number of Rows                | 1                       |
| Pitch                         | 3.5 mm                  |
| Termination Method            | Push In                 |
| Туре                          | PCB Terminal Block      |
| Voltage Rating                | 300 V (UL), 450 V (IEC) |
| Width                         | 12.1 mm                 |
| American Wire Gauge           | 16 to 26 AWG            |
| Insulation Withstands Voltage | 2000 V ac               |
| Operating Temperature Range   | -40 to +105°C           |
| Insulation Resistance         | 500 mΩ                  |
| Flammability Rating           | UL 94 V-0               |
|                               |                         |
|                               |                         |