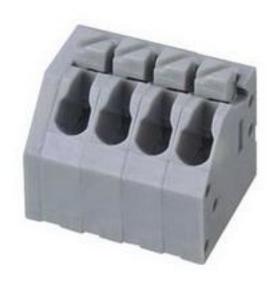

## RS PRO 3304 Series 3.5mm Pitch Straight PCB Terminal Block with Push In Termination, PCB Mount,

4 Way RS Stock No: 874-5455

## **Product Details**

RS Pro 4-way straight PCB terminal block comes with push in termination. This screwless PCB terminal block has a 3.5 mm pitch and a 300 V 2 A electrical ratings. The PCB terminal block features screwless cage clamp terminals that accept a wire size of 28 to 16 AWG.