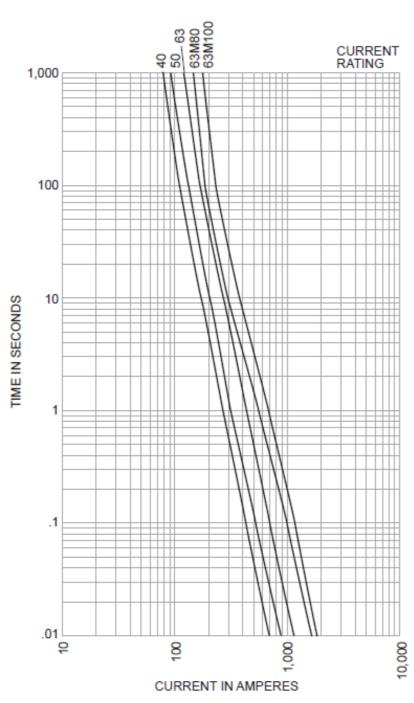

---------|----------------------|--------------------------|------|------|------|------|-----|------|-----|-----|------|
| 521-<br>2630 | 40            | 1400           | 3600               | 5000               | 4.7                  | 550                      | 54.0 | 21.0 | 87.0 | 12.7 | 1.2 | 73.5 | 5.5 | 8.0 | 22.3 |
| 521-<br>2646 | 50            | 3000           | 8050               | 12,25<br>0         | 4.9                  | 550                      | 54.0 | 21.0 | 87.0 | 12.7 | 1.2 | 73.5 | 5.5 | 8.0 | 22.3 |
| 521-<br>2652 | 63            | 6700           | 18,85<br>0         | 25,10<br>0         | 5.6                  | 550                      | 54.0 | 21.0 | 87.0 | 12.7 | 1.2 | 73.5 | 5.5 | 8.0 | 22.3 |





### Time-Current Characteristic Curve (Full Size Curves Available)