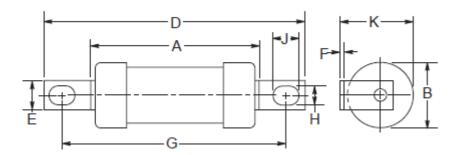

### **Dimensional Data:**

#### Dimensions - mm

| S/N          | Amp<br>Rating | Pre-<br>arcing | Total<br>@<br>415V | Total<br>@<br>550V | Nom<br>Watts<br>Loss | Rated<br>Voltage<br>(AC) | Α    | В    | D    | E    | F   | G    | Τ   | J   | К    |
|--------------|---------------|----------------|--------------------|--------------------|----------------------|--------------------------|------|------|------|------|-----|------|-----|-----|------|
| 521-<br>2630 | 40            | 1400           | 3600               | 5000               | 4.7                  | 550                      | 54.0 | 21.0 | 87.0 | 12.7 | 1.2 | 73.5 | 5.5 | 8.0 | 22.3 |
| 521-<br>2646 | 50            | 3000           | 8050               | 12,25<br>0         | 4.9                  | 550                      | 54.0 | 21.0 | 87.0 | 12.7 | 1.2 | 73.5 | 5.5 | 8.0 | 22.3 |
| 521-<br>2652 | 63            | 6700           | 18,85<br>0         | 25,10<br>0         | 5.6                  | 550                      | 54.0 | 21.0 | 87.0 | 12.7 | 1.2 | 73.5 | 5.5 | 8.0 | 22.3 |