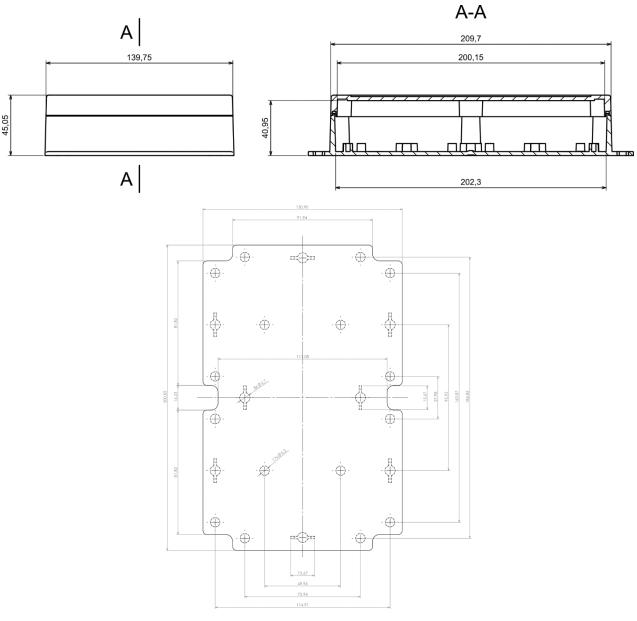

#### **Mechanical Specifications**

| Height | 45.1 mm             |  |  |
|--------|---------------------|--|--|
| Width  | 140.5 mm            |  |  |
| Length | 210.1 mm (243.2 mm) |  |  |
| Gasket | Polyurethane Gasket |  |  |

Dashed line shows outline of the mounting boss under PCB board Recommended mounting holes diameter ø4mm All dimensions are given within +/-0,5mm tolerance