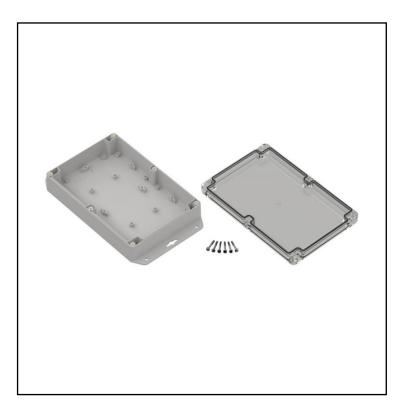

# **Features**

- Made of PC
- Lid made of transparent PC
- Available in light gray colour
- Protection against liquids and solid objects: IP67 rating
- Supplied with four screws
- Threaded brass inserts for reliable assembly.

## **Product Description**

Hermetic enclosure ideal for applications requiring protection against water ingress. The enclosure is manufactured with polyurethane gascet that provides IP67 rating. Lid manufactured with recess for mambrane keypads and overlays. Threaded brass inserts ensures reliable assembly of the enclosure. It can be mounted on walls and other surfaces using mounting ears.

### **General Specifications**

| Туре        | Full With lug (U)              |
|-------------|--------------------------------|
| Material    | PC                             |
| Colour      | Lightgray with transparent lid |
| Accessories | Screw M3 17/10 – 6 psc         |
| Mounting    | Wall mount                     |