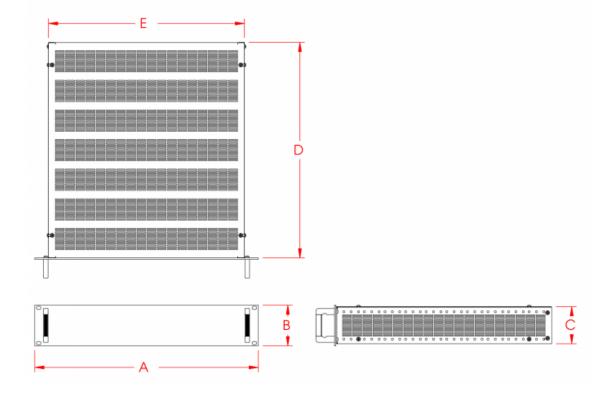

#### **Mechanical Specifications**

| External Dimensions    | <b>ensions</b> 222 x 483 x 466mm |  |  |  |
|------------------------|----------------------------------|--|--|--|
| External Height        | 212 mm                           |  |  |  |
| External Width         | 436 mm                           |  |  |  |
| External Depth         | 466mm                            |  |  |  |
| External Case Material | Aluminium, Steel                 |  |  |  |
| Front Panel Material   | Aluminium                        |  |  |  |

# AVAILABLE DIMENSIONS: 19" HEAVY DUTY RACK CASE

- HEIGHT : 1U to 6U (B) - WIDTH : 483 (A) - DEPTH : 466 (D)