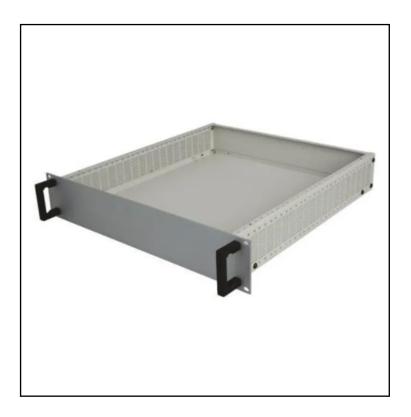

#### **FEATURES**

- Highly durable and heavy duty design
- Ventilated, allowing good air circulation and temperature control
- Handles for ease of installation and safe removal
- Ventilated and Unventilated top covers available (purchased separately)
- Quick and easy to install

## **RS PRO Heavy Duty Rack Cases**

This range of heavy duty aluminium rack cases from RS PRO offer an excellent enclosure case for rack mount systems. This range of rack mount cases feature ventilated aluminium and steel external panels, offering excellent durability and air flow. The rack mount cases feature grey powder paint finish Zintec steel frames and top covers, further enhancing the durability and corrosion resistance. This range of heavy duty rack mount case enclosures also feature two handles, ensuring safe installation and removal.

#### **General Specifications**

| Colour     | Grey                                                    |
|------------|---------------------------------------------------------|
| Ventilated | Yes                                                     |
| Rack Units | 5U                                                      |
| Features   | Light grey powder coated body with anodised front panel |