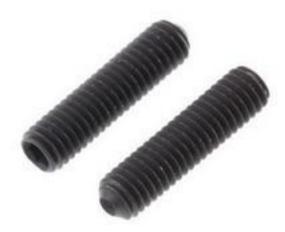

# RS Pro Hex Socket Set Steel Black, Self-Colour Socket Screw, M3 x 12mm

RS Stock No: 529-927

#### **Product Details**

RS Pro socket screw is of size M3 x 12 mm, features steel construction with black and self-colour finish for long-lasting durability. This socket screw has hex socket set head shape and metric thread type.

#### **Features and Benefits**

- Steel construction with black and self-colour finish
- Metric threaded socket set screw
- Hex socket set head shape