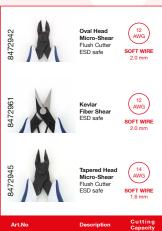

and requires only about half the effort to cut a wire as compared to conventional compression type wire cutters.

- 2-Component ESD-safe user-friendly Ergonomic handles with a soft comfortable gripping surface
- High precision screw and post joints reduce internal friction and our light touch return springs provide lively action with low operating pressure. The grips traverse the width of the hand, helping to eliminate pressure points while reducing pressure at any given point: grip spread in the closed position is under 2", a comfortable dimension for most hand sizes.
- >> Non-glaring bright finishes or glare eliminating black finishes giving you the option of selecting the appropriate finish for the work being performed.





## **CUTTING CAPABILITIES**



Description

Art.No

Cutting