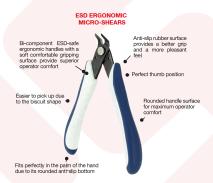

- 2-Component ESD-safe user-friendly Ergonomic handles with a soft comfortable gripping surface
- High precision screw and post joints reduce internal friction and our light touch return springs provide lively action with low operating pressure. The grips traverse the width of the hand, helping to eliminate pressure points while reducing pressure at any given point: grip spread in the closed position is under 2", a comfortable dimension for most hand sizes.
- >> Non-glaring bright finishes or glare eliminating black finishes giving you the option of selecting the appropriate finish for the work being performed.