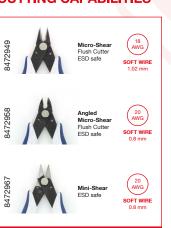

shock delivered to the component and requires only about half the effort to cut a wire as compared to conventional compression type wire cutters.

- 2-Component ESD-safe user-friendly Ergonomic handles with a soft comfortable gripping surface
- High precision screw and post joints reduce internal friction and our light touch return springs provide lively action with low operating pressure. The grips traverse the width of the hand, helping to eliminate pressure points while reducing pressure at any given point: grip spread in the closed position is under 2", a comfortable dimension for most hand sizes.
- >> Non-glaring bright finishes or glare eliminating black finishes giving you the option of selecting the appropriate finish for the work being performed.





## **CUTTING CAPABILITIES**



Description

Art.No

Cutting