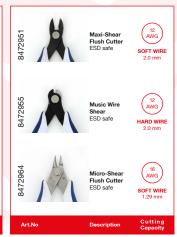

nd requires only about half the effort to cut a wire as compared to conventional compression type wire cutters.

- 2-Component ESD-safe user-friendly Ergonomic handles with a soft comfortable gripping surface
- High precision screw and post joints reduce internal friction and our light touch return springs provide lively action with low operating pressure. The grips traverse the width of the hand, helping to eliminate pressure points while reducing pressure at any given point: grip spread in the closed position is under 2", a comfortable dimension for most hand sizes.
- >> Non-glaring bright finishes or glare eliminating black finishes giving you the option of selecting the appropriate finish for the work being performed.





## **CUTTING CAPABILITIES**



Description

Art.No

Cutting