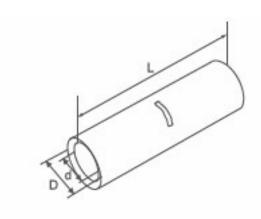

## **Dimensions**

| RS CODE | SIZE              | D    | d   | L  |
|---------|-------------------|------|-----|----|
|         | (mm) <sup>2</sup> |      |     |    |
| 8417670 | 6                 | 5.9  | 4   | 20 |
| 8417673 | 10                | 6.6  | 4.5 | 23 |
| 8417677 | 16                | 7.5  | 5.5 | 30 |
| 8417686 | 25                | 9.1  | 6.7 | 35 |
| 8417689 | 35                | 11   | 8.6 | 40 |
| 8417683 | 50                | 12.4 | 9.5 | 40 |
| 8417692 | 70                | 15   | 12  | 45 |