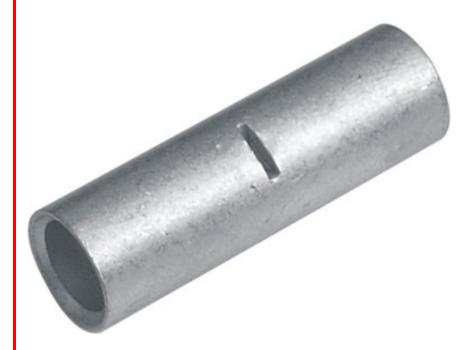

## **BUTT CONNECTORS**

**Specification** 

MATERIAL: HIGH CONDUCTIVITY COPPER TO BS2871

**PURITY: >99.9%** 

**COATING: TIN** 

RS, Professionally Approved Products, gives you professional quality parts across all products categories. Our range has been testified by engineers as giving comparable quality to that of the leading brands without paying a premium price.